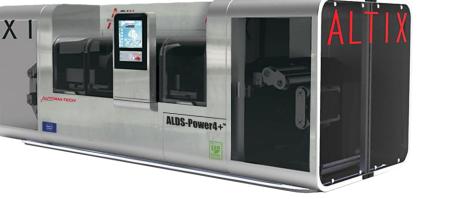

# Roll to Roll Direct Imaging

#### ALDS-Power4+™ High Power LEDs High Resolution DMD

### 4 LEDs per Photo Head: 365/380/395/405nm Dynamic Autofocus: ±8mm

For All Imaging Needs

ALDS-Power4+'

**High Power LEDs** 

4 LEDs per Photo Head for Higher Productivity and Printing Quality

High Accuracy Registration

Print on All Types of Photoresists & Solder masks

Industry 4.0 Compatible 🗸

From 2 to 6 Photo Heads | Upgradable on site