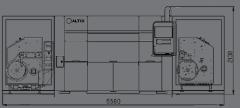

#### **General Utilities**

220/400/480V | 3 Phases | 50/60Hz Air: 6~7 bars | 1.5m<sup>3</sup>/min Water: 3 to 5 bars 5,580mm (L) x 1,987mm (W) x 2,130mm (H) | 220" (L) x 78" (W) x 83" (H)