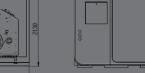

#### **General Utilities**

220/400/480V | 3 Phases | 50/60Hz Air: 6~7 bars | 1.5m<sup>3</sup>/min Water: 3 to 5 bars 5,580mm (L) x 1,987mm (W) x 2,130mm (H) | 220" (L) x 78" (W) x 83" (H)