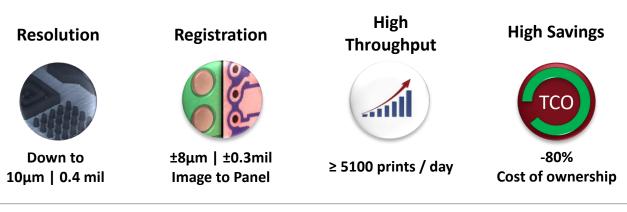

### 4 LEDs per Photo Head: 365/380/395/405nm Dynamic Autofocus: ±8mm

For All Imaging Needs

ALDS-Power4+'

**High Power LEDs** 

4 LEDs per Photo Head for Higher Productivity and Printing Quality

High Accuracy Registration

## **ADIX Roll to Roll Specifications**

| Applications     | FPC, PCM, PCB, HDI Multilayers Flex Rigid FlexFrom 190x190mm (7.5x7.5") up to 610x685mm (24x27")Web thickness: 0.03 to 0.5mm (1.1 to 20mils)                                                                 |
|------------------|--------------------------------------------------------------------------------------------------------------------------------------------------------------------------------------------------------------|
| Printing         | Sophisticated Photo Heads for high throughput<br>Line & Space: up to $10/10\mu m (0.4/0.4mil)$<br>Edge Roughness: up to $\pm 0.5\mu m (\pm 0.2mil)$ DMD<br>High ResolutionDMD<br>Line Mathematical Structure |
| Alignment        | $\pm 8\mu m \mid \pm 0.3 mil Image to Web material (Holes or Pads)  \pm 12\mu m \mid \pm 0.5 mil Side to Side$                                                                                               |
| Special features | Stitching function (Continuous/Endless image)   Multi images connected together   Long Rigid Panel (PCB Semi auto mode)   Function for R&D and production departments                                        |