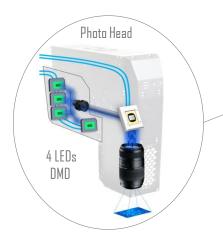

### 4 LEDs per Photo Head: 365/380/395/405nm Dynamic Autofocus: ±8mm

For All Imaging Needs

ALDS-Power4+'

**High Power LEDs** 

4 LEDs per Photo Head for Higher Productivity and Printing Quality

High Accuracy Registration