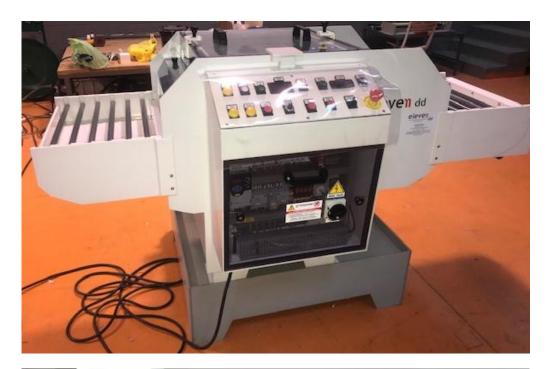

o. 13                               |
| Number of nozzles lower side | No. 13                               |
| Sprayed area                 | 0.162 m <sup>2</sup>                 |
| Rinsing station              | No. 1                                |
| Number and power of pumps    | No. 1 x 0,45 kW                      |
| Tank capacity                | 100                                  |
| Heaters                      | No. 1 x 2 kW in Titanium             |
| Cooling coils                | -                                    |
| SCAN system                  | present                              |
| Water consumption            | max 8 l/min                          |
| Total power installed        | ~2,5 kW                              |



## **PICTURES OF THE MACHINES**