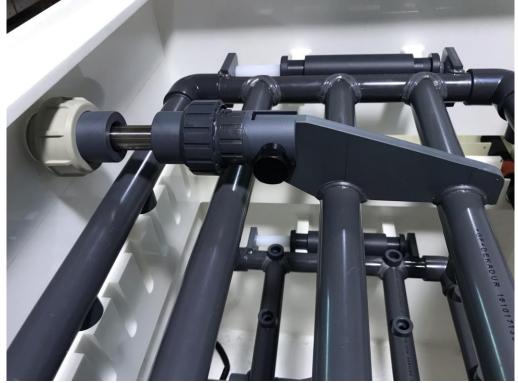

13                               |
| Number of nozzles lower side | No. 13                               |
| Sprayed area                 | 0.162 m <sup>2</sup>                 |
| Rinsing station              | No. 1                                |
| Number and power of pumps    | No. 1 x 0,45 kW                      |
| Tank capacity                | 100                                  |
| Heaters                      | No. 1 x 2 kW in Titanium             |
| Cooling coils                | -                                    |
| SCAN system                  | present                              |
| Water consumption            | max 8 l/min                          |
| Total power installed        | ~2,5 kW                              |



## **PICTURES OF THE MACHINES**