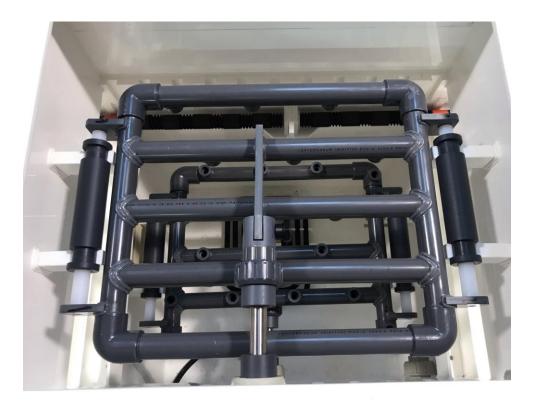

|
| Number of nozzles lower side | No. 13                               |
| Sprayed area                 | 0.162 m <sup>2</sup>                 |
| Rinsing station              | No. 1                                |
| Number and power of pumps    | No. 1 x 0,45 kW                      |
| Tank capacity                | 100                                  |
| Heaters                      | No. 1 x 2 kW in Titanium             |
| Cooling coils                | -                                    |
| SCAN system                  | present                              |
| Water consumption            | max 8 l/min                          |
| Total power installed        | ~2,5 kW                              |



## **PICTURES OF THE MACHINES**