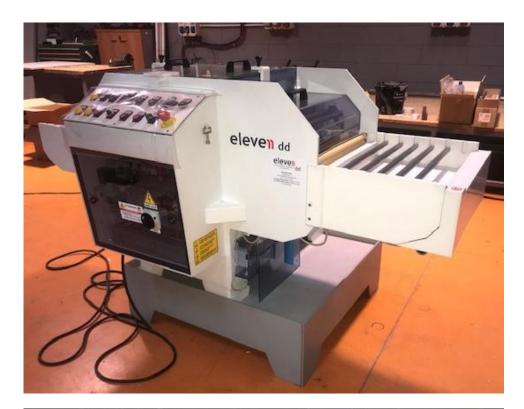

de | No. 13                               |
| Number of nozzles lower side | No. 13                               |
| Sprayed area                 | 0.162 m <sup>2</sup>                 |
| Rinsing station              | No. 1                                |
| Number and power of pumps    | No. 1 x 0,45 kW                      |
| Tank capacity                | 100                                  |
| Heaters                      | No. 1 x 2 kW in Titanium             |
| Cooling coils                | -                                    |
| SCAN system                  | present                              |
| Water consumption            | max 8 l/min                          |
| Total power installed        | ~2,5 kW                              |



## **PICTURES OF THE MACHINES**