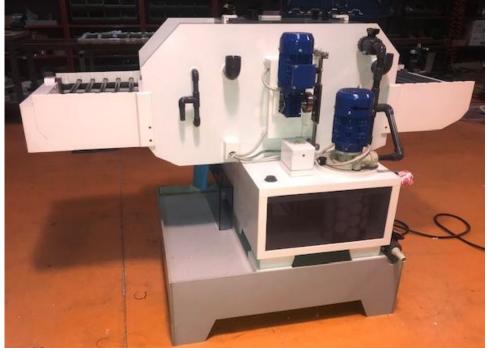

| No. 13                               |
| Number of nozzles lower side | No. 13                               |
| Sprayed area                 | 0.162 m <sup>2</sup>                 |
| Rinsing station              | No. 1                                |
| Number and power of pumps    | No. 1 x 0,45 kW                      |
| Tank capacity                | 100                                  |
| Heaters                      | No. 1 x 2 kW in Titanium             |
| Cooling coils                | -                                    |
| SCAN system                  | present                              |
| Water consumption            | max 8 l/min                          |
| Total power installed        | ~2,5 kW                              |



## **PICTURES OF THE MACHINES**