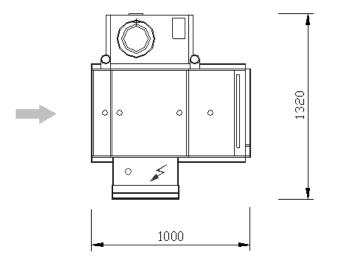

## Indicative drawing: MINI ETCHER

- A :ETCHING CHAMBER
- B :WATER RINSING
- C : DEMINER, WATER RINSING
- A :AETZ KAMMER
- B : WASSER SPUELZONE
- C : DEMINER, WASSER SPUELZONE

- A :CHAMBRE DE GRAVURE
- B :RINCAGE AVEC EAU DE VILLE
- C :RINCAGE AVEC EAU DEMINER.

A :CAMERA INCISIONE

- B :LAVAGGIO ACQUA DI RETE
- C :LAVAGGIO ACQUA DEMINER.

Technical data : MINI ETCHER

| Working height               | 900 mm (620 mm + 280 mm Basement)    |
|------------------------------|--------------------------------------|
| Conveyor width               | 450 mm                               |
| Conveyor speed               | 0÷2,5 m/min step less                |
| Max. Board size              | 450 x ∞ mm                           |
| Min. Board size              | 120 x 40 mm                          |
| Max. Board thickness         | 4 mm                                 |
| Min. Board thickness         | 0,2 mm                               |
| Length of chamber            | ~530 mm of which 360 mm sprayed with |
|                              | etchant                              |
| Number of nozzles upper side | No. 13                               |
| Number of nozzles lower side | No. 13                               |
| Sprayed area                 | 0.162 m <sup>2</sup>                 |
| Rinsing station              | No. 1                                |
| Number and power of pumps    | No. 1 x 0,45 kW                      |
| Tank capacity                | 100                                  |
| Heaters                      | No. 1 x 2 kW in Titanium             |
| Cooling coils                | -                                    |
| SCAN system                  | present                              |
| Water consumption            | max 8 l/min                          |
| Total power installed        | ~2,5 kW                              |