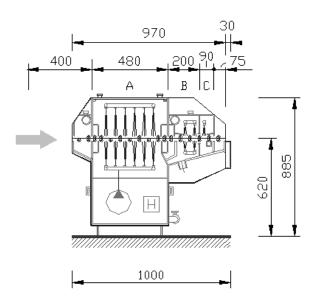

## Indicative drawing: MINI ETCHER

- A :ETCHING CHAMBER
- B :WATER RINSING
- C : DEMINER, WATER RINSING
- A :AETZ KAMMER
- B : WASSER SPUELZONE
- C : DEMINER, WASSER SPUELZONE

- A :CHAMBRE DE GRAVURE
- B :RINCAGE AVEC EAU DE VILLE
- C :RINCAGE AVEC EAU DEMINER.

A :CAMERA INCISIONE

- B :LAVAGGIO ACQUA DI RETE
- C :LAVAGGIO ACQUA DEMINER.

Technical data : MINI ETCHER

| Working height               | 900 mm (620 mm + 280 mm Basement)    |
|------------------------------|--------------------------------------|
| Conveyor width               | 450 mm                               |
| Conveyor speed               | 0÷2,5 m/min step less                |
| Max. Board size              | 450 x ∞ mm                           |
| Min. Board size              | 120 x 40 mm                          |
| Max. Board thickness         | 4 mm                                 |
| Min. Board thickness         | 0,2 mm                               |
| Length of chamber            | ~530 mm of which 360 mm sprayed with |
|                              | etchant                              |
| Number of nozzles upper side | No. 13                               |
| Number of nozzles lower side | No. 13                               |
| Sprayed area                 | 0.162 m <sup>2</sup>                 |
| Rinsing station              | No. 1                                |
| Number and power of pumps    | No. 1 x 0,45 kW                      |
| Tank capacity                | 100                                  |
| Heaters                      | No. 1 x 2 kW in Titanium             |
| Cooling coils                | -                                    |
| SCAN system                  | present                              |
| Water consumption            | max 8 l/min                          |
| Total power installed        | ~2,5 kW                              |