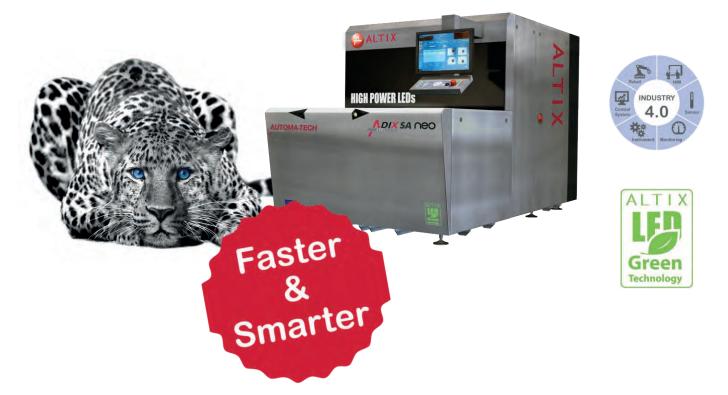

# The All New Adix SA∩eo

### **DIX SA** OO for All Imaging Needs

- Enhanced 4 LEDs Photo Heads | High resolution DMD
- Fast Imaging Speed with Wider Stripes
- Enlarged Optics for High UV Light Power & Depth of Focus
- Intuitive & Friendly HMI
  - Low Cost of Ownership

### **Faster & Smarter**

From 1 to 7 Photo Heads - Upgradable on site