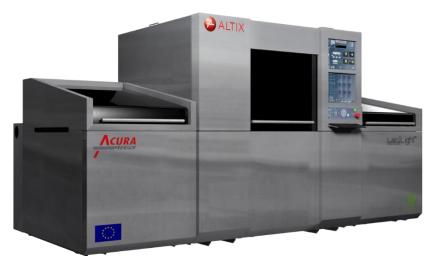

## **Fully Automatic Double-Sided Soldermask Exposure**

**Optimized Footprint** 

**Dual Screen HMI** 

**Upper Rocking Frame** 

Resolution

Min. Dam 50µm | 2 mil

Registration

±8µm | ±0.32mil

## **Altix Solutions**

High Power LED Light Source 4 Wavelengths Ideal for Green, White & Color Soldermask Inks

Low Energy Consumption 4-6 Times Lower than non-LED Sources

| Application              | Green, White, Black, Orange etc. Inks Soldermask (PSR) |
|--------------------------|--------------------------------------------------------|
|                          |                                                        |
| Exposure Area            | Up to 610 x 762mm Up to 24 x 30"                       |
| Panel Thickness          | 0.05 - 6mm   0.002 - 0.236"                            |
| Resolution               | Min. Dam 50μm<br>Min. Dam 2mil                         |
| Light Engine             | OmniLight™                                             |
| Light Intensity          | ≥ 150mW/cm²                                            |
| Exposure Spectrum        | Up to 4 LED Wavelengths<br>365 to 435nm                |
| Exposure Contact         | Soft or Hard Contact Vacuum CMI™ Available             |
| Throughput**             | Up to 4 panels/min                                     |
| Alignment (After Vacuum) | ±8μm ±0.32mil<br>Image to Panel                        |
| ΔΙΤΙΧ                    |                                                        |