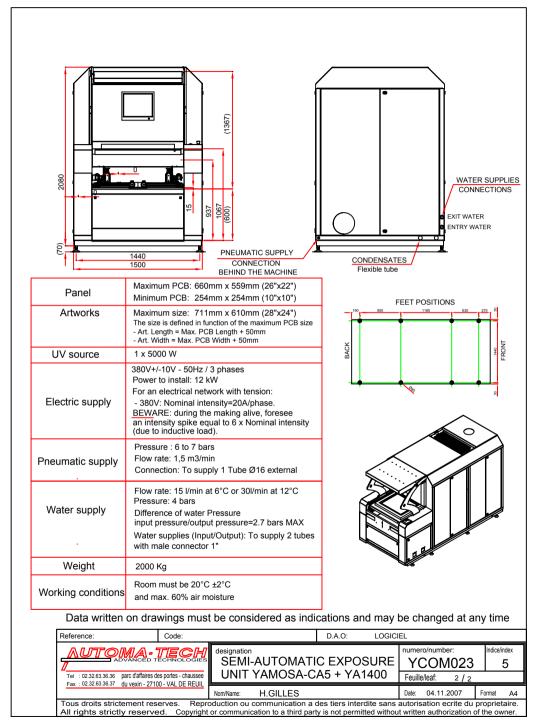

| Reference:                                                                                                                                                                                                                                                              | Code:            |                            |          | D.A.O: | LOGICI              | EL    |            |          |       |
|-------------------------------------------------------------------------------------------------------------------------------------------------------------------------------------------------------------------------------------------------------------------------|------------------|----------------------------|----------|--------|---------------------|-------|------------|----------|-------|
| AUTOMA = TECHI<br>ADVANCED TECHNOLOGIES<br>Tel: 02.32.63.36.36 parc d'affaires des portes - chaussee<br>Fax: 02.32.63.36.37 du yexin - 27100 - VAL DE REUIL                                                                                                             |                  | designation                | ı        |        |                     | nume  | ro/number: | Indice/i | index |
|                                                                                                                                                                                                                                                                         |                  | SLIVII-AUTOWATIC LAI OSUNL |          |        | YCOM023             |       |            | 5        |       |
|                                                                                                                                                                                                                                                                         |                  | UNIT YAMOSA-CA5 + YA1400   |          |        | Feuille/leaf: 1 / 2 |       |            |          |       |
| PAX : 02.32.03.30.37 QU VEXIII - 27 TO                                                                                                                                                                                                                                  | 0 - VAL DE REUIL | Nom/Name:                  | H.GILLES |        |                     | Date: | 04.11.2007 | Format   | A4    |
| Tous droits strictement reserves. Reproduction ou communication a des tiers interdite sans autorisation ecrite du proprietaire.  All rights strictly reserved. Copyright or communication to a third party is not permitted without written authorization of the owner. |                  |                            |          |        |                     |       |            |          |       |