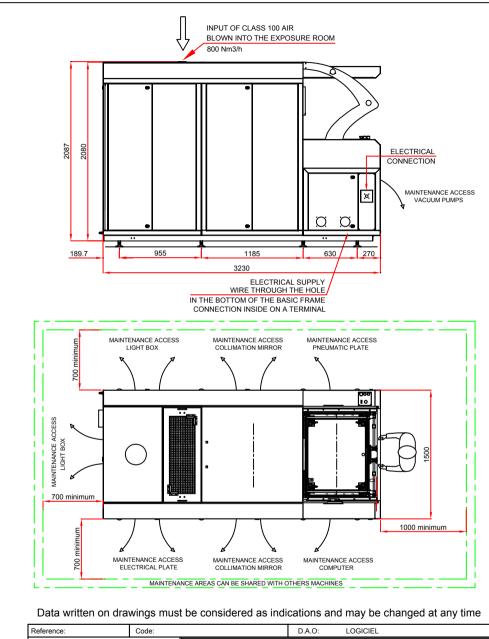

| Reference:                                                                                                                                                                                                                                                              | Code:            |                            |          | D.A.O: | LOGICI              | EL    |            |          |       |
|-------------------------------------------------------------------------------------------------------------------------------------------------------------------------------------------------------------------------------------------------------------------------|------------------|----------------------------|----------|--------|---------------------|-------|------------|----------|-------|
| AUTOMA = TECHI<br>ADVANCED TECHNOLOGIES<br>Tel: 02.32.63.36.36 parc d'affaires des portes - chaussee<br>Fax: 02.32.63.36.37 du yexin - 27100 - VAL DE REUIL                                                                                                             |                  | designation                | ı        |        |                     | nume  | ro/number: | Indice/i | index |
|                                                                                                                                                                                                                                                                         |                  | SLIVII-AUTOWATIC LAI OSUNL |          |        | YCOM023             |       |            | 5        |       |
|                                                                                                                                                                                                                                                                         |                  | UNIT YAMOSA-CA5 + YA1400   |          |        | Feuille/leaf: 1 / 2 |       |            |          |       |
| PAX : 02.32.03.30.37 QU VEXIII - 27 TO                                                                                                                                                                                                                                  | 0 - VAL DE REUIL | Nom/Name:                  | H.GILLES |        |                     | Date: | 04.11.2007 | Format   | A4    |
| Tous droits strictement reserves. Reproduction ou communication a des tiers interdite sans autorisation ecrite du proprietaire.  All rights strictly reserved. Copyright or communication to a third party is not permitted without written authorization of the owner. |                  |                            |          |        |                     |       |            |          |       |